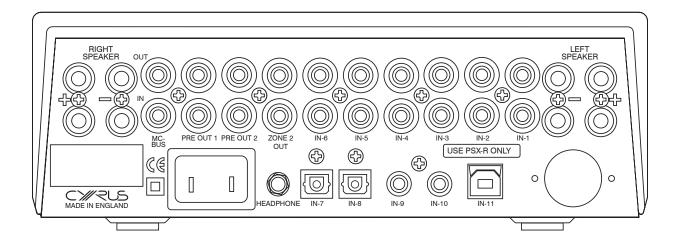

#### **Integrated Amplifier:**

The bi-wire output of the 6 DAC gives a full 57 Watts into 6 ohms. The power supply is a high current design that uses two transformers to completely separate the digital control stages from the sensitive audio signals.

#### **Integrated DAC:**

The 6 DAC features a high performance 24/192 DAC bringing optical and coaxial inputs and a driverless USB connection, allowing plug and play connectivity to a PC or laptop.

#### **Essential Connectivity:**

Six analogue inputs, a high quality headphone amplifier, Zone 2 and pre amplifier outputs give the 6 DAC flexibility for connecting a wide variety of audio devices.

### **Cyrus 6 DAC Specifications**

Integrated amplifier

24 Bit/192k DAC

Custom input naming

iR14 Remote control included

5 digital / 6 analogue inputs

**USB** input

Pre out

Zone 2 output

Headphone amplifier

2 x 57W into 6  $\Omega$ 

Dimensions (H x W x D) - 73 x 215 x 360 mm

Weight - 5kg

Cyrus audio products are designed, manufactured and supported at our headquarters in Cambridgeshire, England.