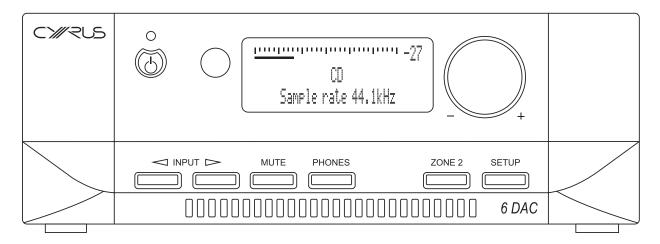

#### **Essential Connectivity:**

Six analogue inputs, a high quality headphone amplifier, Zone 2 and pre amplifier outputs give the 6 DAC flexibility for connecting a wide variety of audio devices.

#### **Advanced Setup:**

The microprocessor controlled operating system in the 6 DAC allows extensive programming of many functions within the unit. Input naming, differing display readouts and input volume matching across all sources are just some of the possibilities.

### **Cyrus 6 DAC Specifications**

Integrated amplifier

24 Bit/192k DAC

Custom input naming

iR14 Remote control included

5 digital / 6 analogue inputs

**USB** input

Pre out

Zone 2 output

Headphone amplifier

2 x 57W into 6  $\Omega$ 

Dimensions (H x W x D) - 73 x 215 x 360 mm

Weight - 5kg

Cyrus audio products are designed, manufactured and supported at our headquarters in Cambridgeshire, England.